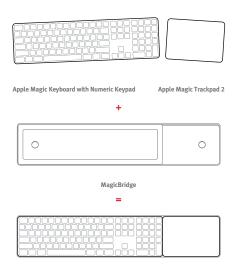

## MagicBridge Extended

for Apple Magic Keyboard with Numeric Keypad & Magic Trackpad 2

## MagicBridge Extended makes your two favorite input devices inseparable.

de la

MagicBridge Extended is a brilliant accessory that turns your Magic Keyboard with Numeric Keypad and Magic Trackpad 2 into a one-piece control surface. Tucked into MagicBridge Extended, your keyboard and trackpad never drift apart so your hand always knows where to go to swipe, pinch or zoom. A one-piece control surface makes it possible to put your feet up on your desk or sit on the sofa and control your Mac from your lap. You can position Magic Trackpad 2 to the right or left of Magic Keyboard and MagicBridge Extended is available in White or Black to complement Silver and Space Gray Magic Keyboards. Make more magic on your Mac.

## Key facts:

- ·Organizes desk and creates a tidy two-in-one combo
- ·Holds trackpad on either left or right of keyboard
- ·Easy access to power switches and Lightning ports for charging
- •Works with Apple Magic Keyboard with Numeric Keypad and Magic Trackpad 2 (not included)