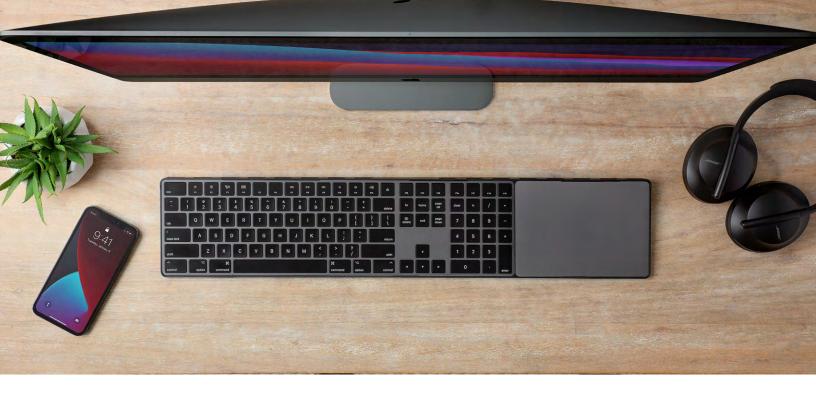

## MagicBridge Extended makes your two favorite input devices inseparable.

de la

MagicBridge Extended is a brilliant accessory that turns your Magic Keyboard with Numeric Keypad and Magic Trackpad 2 into a one-piece control surface. Tucked into MagicBridge Extended, your keyboard and trackpad never drift apart so your hand always knows where to go to swipe, pinch or zoom. A one-piece control surface makes it possible to put your feet up on your desk or sit on the sofa and control your Mac from your lap. You can position Magic Trackpad 2 to the right or left of Magic Keyboard and MagicBridge Extended is available in White or Black to complement Silver and Space Gray Magic Keyboards. Make more magic on your Mac.

## Key facts:

- ·Organizes desk and creates a tidy two-in-one combo
- ·Holds trackpad on either left or right of keyboard
- ·Easy access to power switches and Lightning ports for charging
- •Works with Apple Magic Keyboard with Numeric Keypad and Magic Trackpad 2 (not included)